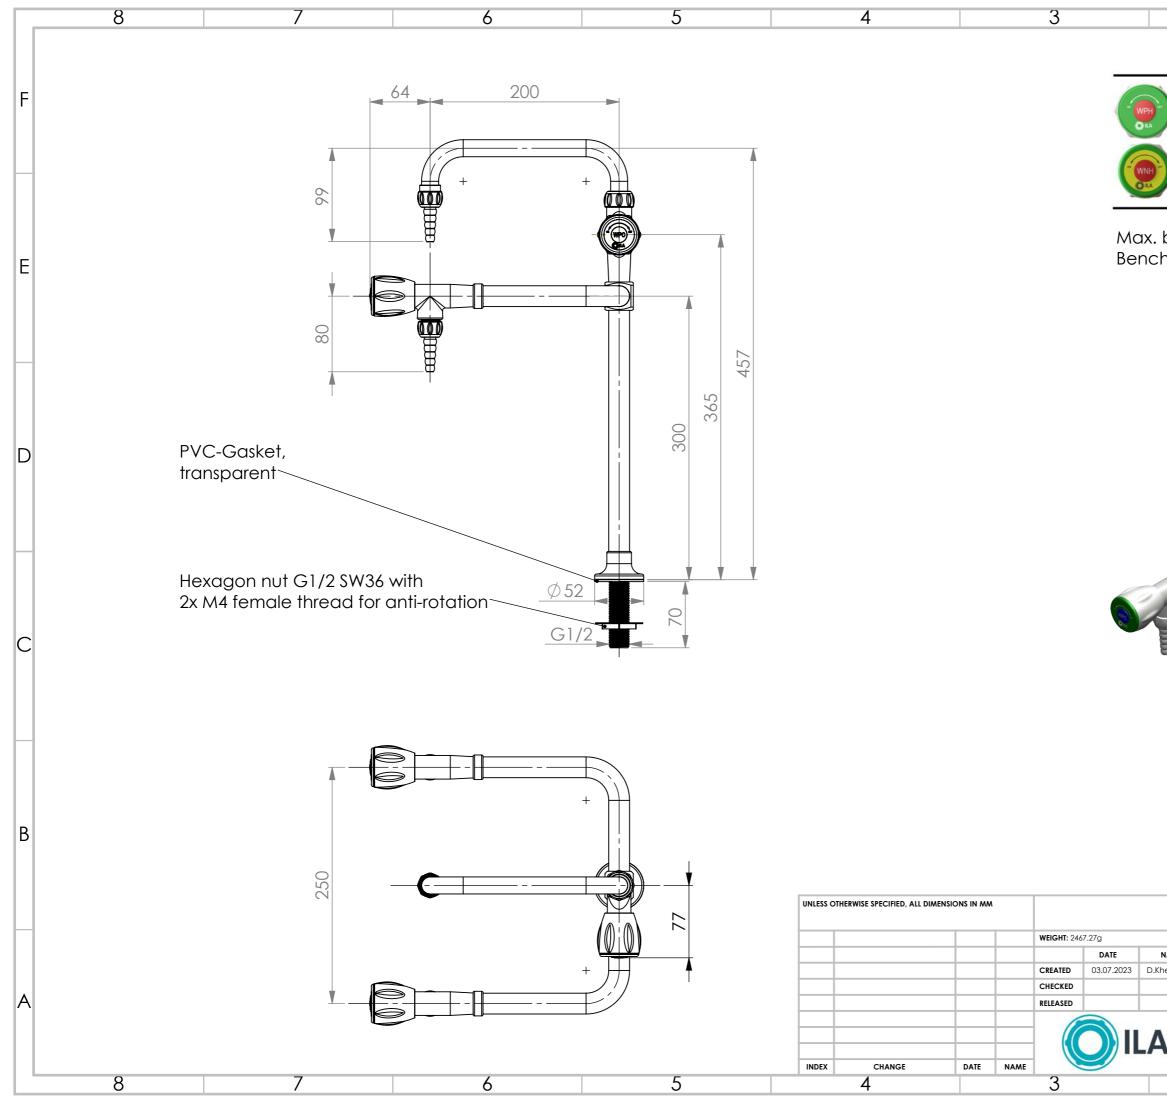

|                                                                  | 2                                                                                                                                                                                                   | 1                        |     |                     |   |
|------------------------------------------------------------------|-----------------------------------------------------------------------------------------------------------------------------------------------------------------------------------------------------|--------------------------|-----|---------------------|---|
|                                                                  |                                                                                                                                                                                                     | Media                    | M   | M                   |   |
| )(                                                               | WPC                                                                                                                                                                                                 | Potable water            | 0   | 3                   | F |
|                                                                  | WNC                                                                                                                                                                                                 | Non-potable water        | - 0 | 6                   | _ |
| benc<br>ch drill                                                 |                                                                                                                                                                                                     | kness: 50 mm<br>Ø21+1 mm |     |                     | E |
|                                                                  |                                                                                                                                                                                                     |                          |     |                     | D |
| This Drawing is property of ILA GMBH, IT CAN NOT BE PUBLISHED OR |                                                                                                                                                                                                     |                          |     |                     | С |
|                                                                  |                                                                                                                                                                                                     |                          |     |                     | В |
| <b>NAME</b><br>Kheradvar                                         | valve ans swivel spout. Removable plastic hose nozzle. Molded<br>nylon handle with media indication according to EN 13792. Rubber<br>compression control headwork, 2 x 360°. RAL 7035 powder coated |                          |     |                     | Α |
| ٨                                                                | DRWAING NUM                                                                                                                                                                                         | finish.                  |     | A3                  |   |
| •                                                                | SCALE: 1 : 3                                                                                                                                                                                        |                          | ]@  | <b>PAGE</b> : 1 / 1 |   |
|                                                                  | 2                                                                                                                                                                                                   |                          |     |                     |   |