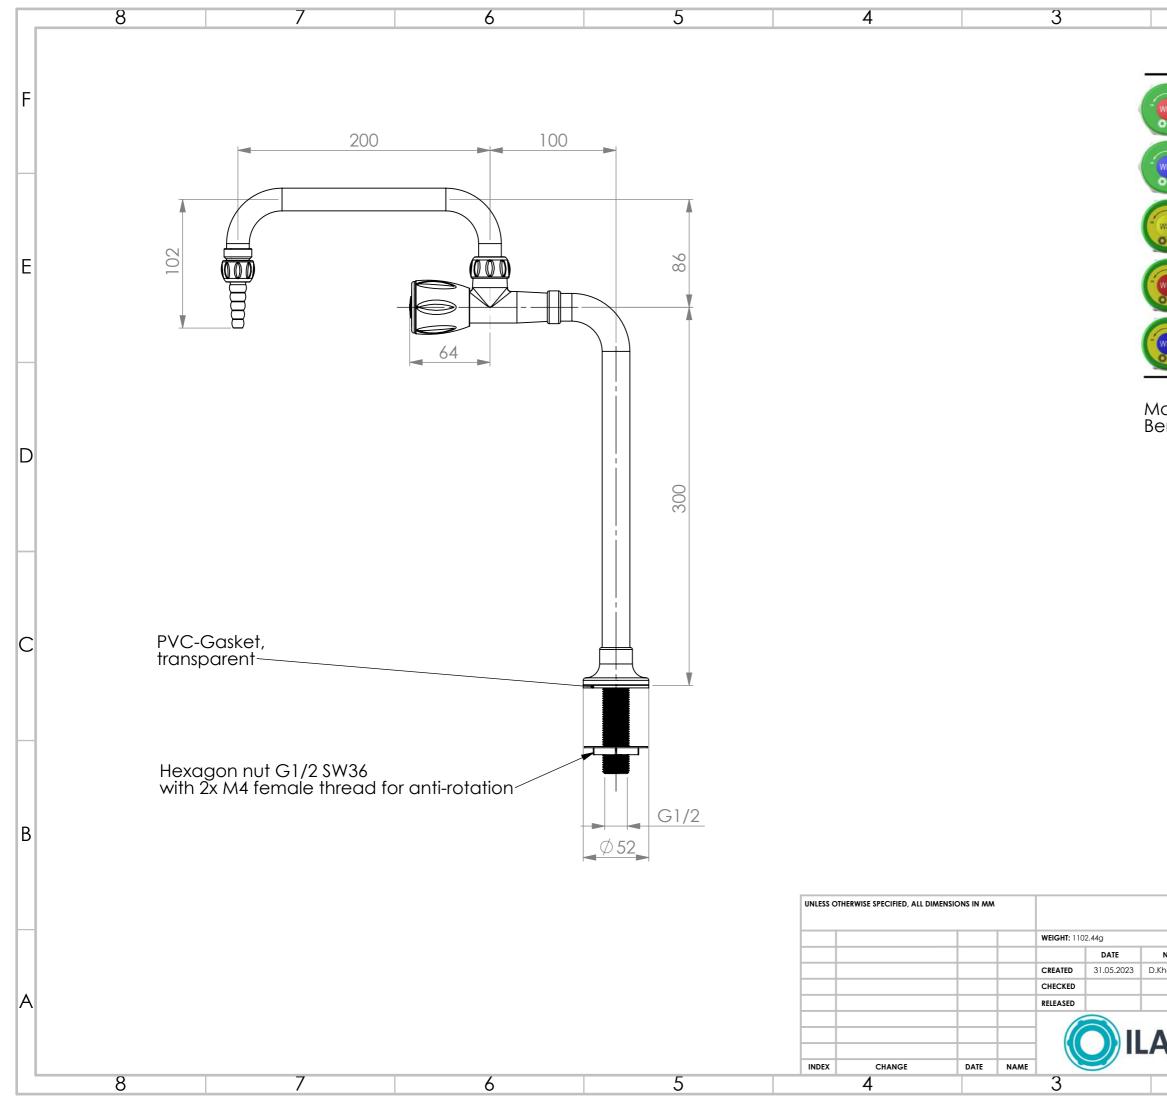

|                                                                                                              | 2                                                                                                                                                                                                                                                                                                                                            |                  |  | 1 |             |   |  |
|--------------------------------------------------------------------------------------------------------------|----------------------------------------------------------------------------------------------------------------------------------------------------------------------------------------------------------------------------------------------------------------------------------------------------------------------------------------------|------------------|--|---|-------------|---|--|
|                                                                                                              | Media                                                                                                                                                                                                                                                                                                                                        |                  |  | Μ | M           |   |  |
|                                                                                                              | Potable water, hot                                                                                                                                                                                                                                                                                                                           |                  |  | С | )2          | F |  |
| WPC -                                                                                                        | Potabl                                                                                                                                                                                                                                                                                                                                       | able water, cold |  |   | )3          | _ |  |
| WSP                                                                                                          | Spring water                                                                                                                                                                                                                                                                                                                                 |                  |  | С | )4          |   |  |
|                                                                                                              | Non-potable water, hot                                                                                                                                                                                                                                                                                                                       |                  |  | C | )5          | E |  |
| WNC                                                                                                          | Non-potable water, cold 06                                                                                                                                                                                                                                                                                                                   |                  |  |   | )6          |   |  |
| Aax. bench thickness: 50 mm<br>ench drilling: ∅21+1 mm                                                       |                                                                                                                                                                                                                                                                                                                                              |                  |  |   |             | D |  |
|                                                                                                              |                                                                                                                                                                                                                                                                                                                                              |                  |  |   |             | С |  |
|                                                                                                              |                                                                                                                                                                                                                                                                                                                                              |                  |  |   |             | В |  |
| THIS DRAWING IS PROPERTY OF ILA GMBH, IT CAN NOT BE PUBLISHED OR<br>COMMUNICATED WITHOUT CONSENT OF ILA GMBH |                                                                                                                                                                                                                                                                                                                                              |                  |  |   |             |   |  |
| NAME<br>9.Kheradvar                                                                                          | DESCRIPTION<br>Bench mounted single turret valve for water. Inlet<br>connection: 70mm shank with G½ male thread. Height:<br>300mm. Stand out of 200mm. Removable plastic hose<br>nozzle. Molded nylon handle with media indication<br>according to EN 13792. Rubber compression control<br>headwork, 2 x 360°. RAL 7035 powder coated finish |                  |  |   |             | A |  |
| Α                                                                                                            | DRWAING NUMBER.<br>13.6000.20MM.0300 A3                                                                                                                                                                                                                                                                                                      |                  |  |   |             |   |  |
|                                                                                                              | scale: 1 : 3<br>2                                                                                                                                                                                                                                                                                                                            |                  |  | 1 | PAGE: 1 / 1 |   |  |
|                                                                                                              |                                                                                                                                                                                                                                                                                                                                              |                  |  |   |             |   |  |