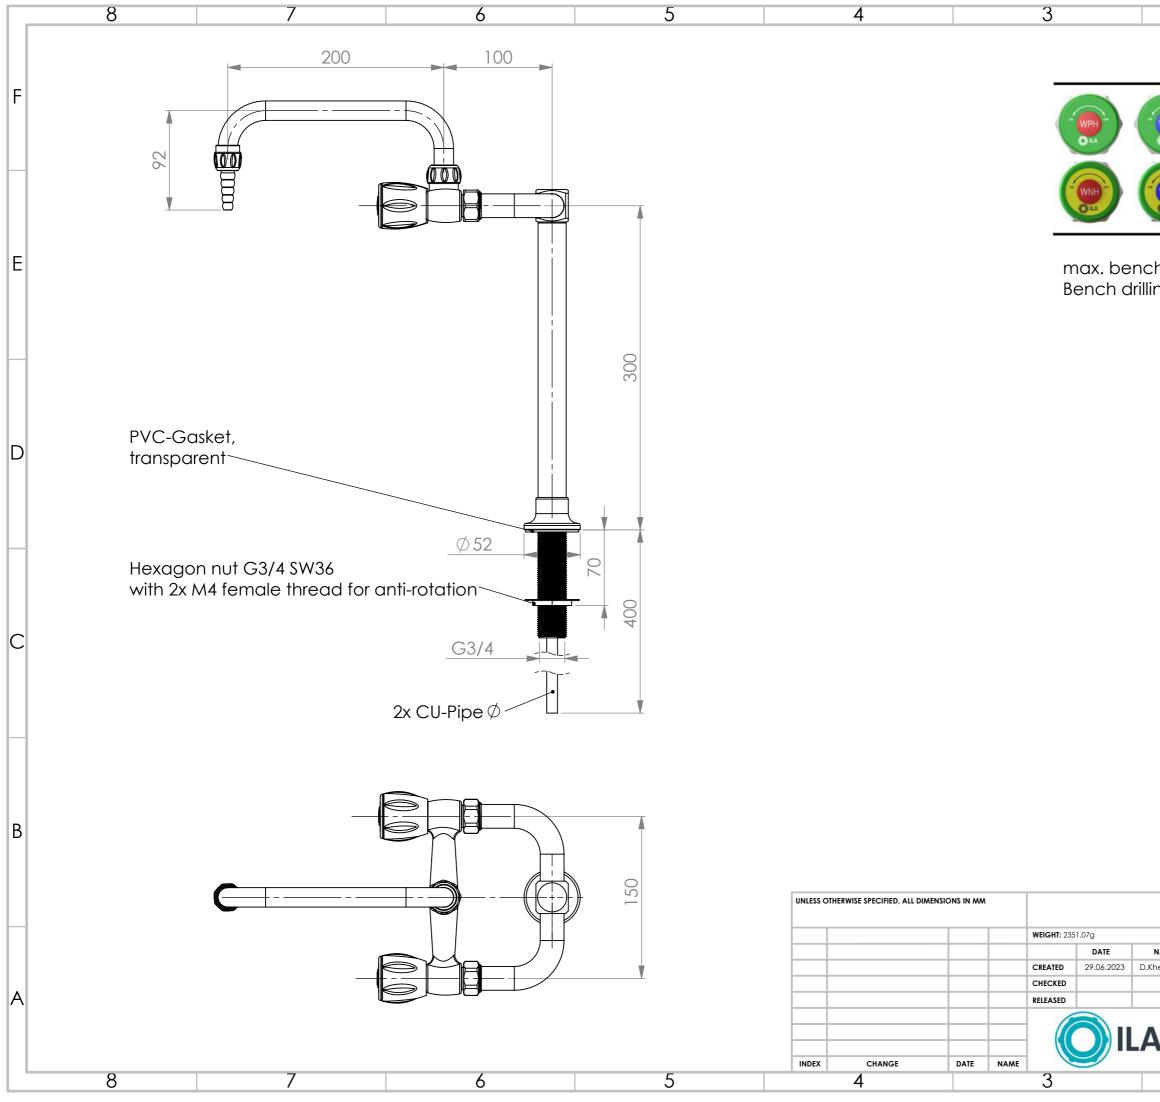

| 2                                  |                                                                                                                                                                                                                                                                                                                                                                                                              |                   | 1        |            |                    |   |
|------------------------------------|--------------------------------------------------------------------------------------------------------------------------------------------------------------------------------------------------------------------------------------------------------------------------------------------------------------------------------------------------------------------------------------------------------------|-------------------|----------|------------|--------------------|---|
|                                    | Мес                                                                                                                                                                                                                                                                                                                                                                                                          | lia               |          | MN         | ۸                  |   |
| WPC of ILA                         | Poto                                                                                                                                                                                                                                                                                                                                                                                                         | Potable water     |          |            | 03                 |   |
| WINC                               | Non                                                                                                                                                                                                                                                                                                                                                                                                          | -potab            | le water | 06         |                    |   |
| ch thickness: 80 mm<br>ling: 28 mm |                                                                                                                                                                                                                                                                                                                                                                                                              |                   |          |            |                    | E |
|                                    |                                                                                                                                                                                                                                                                                                                                                                                                              |                   |          |            |                    | D |
|                                    |                                                                                                                                                                                                                                                                                                                                                                                                              |                   |          |            |                    |   |
|                                    |                                                                                                                                                                                                                                                                                                                                                                                                              |                   |          |            |                    | С |
|                                    |                                                                                                                                                                                                                                                                                                                                                                                                              |                   |          |            |                    |   |
|                                    |                                                                                                                                                                                                                                                                                                                                                                                                              |                   |          |            |                    | В |
|                                    | THIS DRAWING IS PROPERTY OF ILA GMBH, IT CAN NOT BE PUBLISHED OR<br>COMMUNICATED WITHOUT CONSENT OF ILA GMBH                                                                                                                                                                                                                                                                                                 |                   |          |            |                    |   |
| NAME<br>Kheradvar                  | DESCRIPTION<br>Bench mounted single column mixing tap in brass for water. Inlet<br>connection: 70mm shanks with G3/4 male thread. Height: 300mm.<br>U-Swivel spout with 200mm stand out and removable plastic hose<br>nozzle. Total stand out of 300mm. Molded nylon handle with media<br>indication according to EN 13792. Rubber compression control<br>headwork, 2 x 360°. RAL 7035 powder coated finish. |                   |          |            |                    | A |
| 4                                  | DRWAING NUMB                                                                                                                                                                                                                                                                                                                                                                                                 | er.<br>11.3300.20 | MM.0320  |            | A3                 |   |
|                                    | SCALE: 1 : 3,5                                                                                                                                                                                                                                                                                                                                                                                               |                   |          | $\bigcirc$ | <b>PAGE:</b> 1 / 1 |   |
|                                    | 2                                                                                                                                                                                                                                                                                                                                                                                                            |                   |          |            |                    |   |