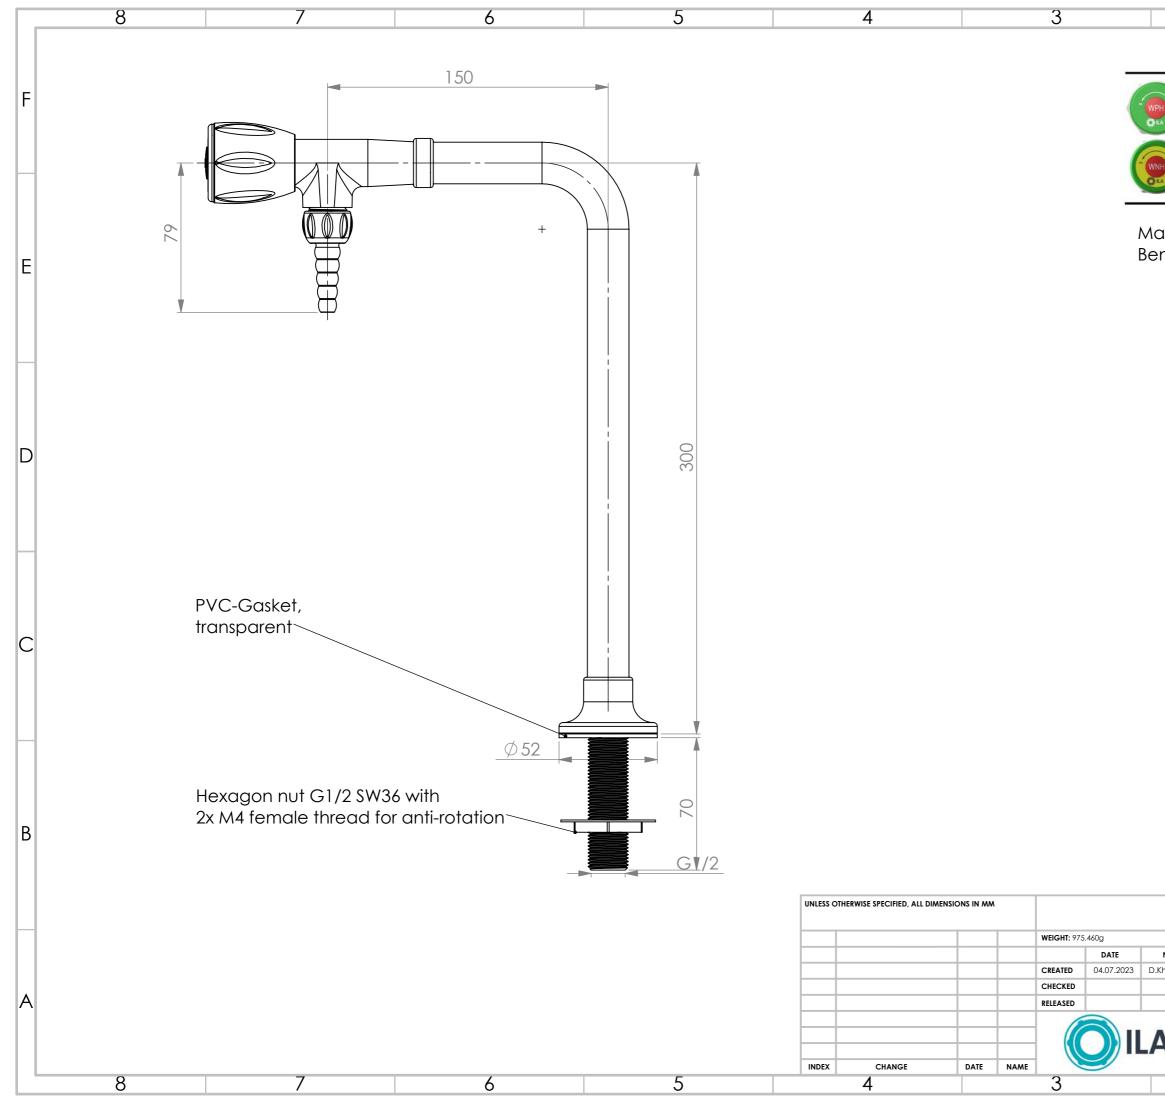

|                                                         | 2                                                                                                                                                                                                                                                                                                                                                    |                  | 1                       |         |             |   |
|---------------------------------------------------------|------------------------------------------------------------------------------------------------------------------------------------------------------------------------------------------------------------------------------------------------------------------------------------------------------------------------------------------------------|------------------|-------------------------|---------|-------------|---|
|                                                         |                                                                                                                                                                                                                                                                                                                                                      | Media            |                         | м       | M           |   |
|                                                         | WPC                                                                                                                                                                                                                                                                                                                                                  | Potable          | water                   | 0       | 3           | F |
|                                                         | WNC                                                                                                                                                                                                                                                                                                                                                  | Non-pot          | able water              | 0       | 6           |   |
|                                                         |                                                                                                                                                                                                                                                                                                                                                      | ckness: 5<br>Ø   | 0 mm<br>21+1 mm         |         |             | E |
|                                                         |                                                                                                                                                                                                                                                                                                                                                      |                  |                         |         |             | _ |
|                                                         |                                                                                                                                                                                                                                                                                                                                                      |                  |                         |         |             | D |
|                                                         |                                                                                                                                                                                                                                                                                                                                                      |                  |                         |         |             |   |
|                                                         |                                                                                                                                                                                                                                                                                                                                                      |                  |                         |         |             | С |
|                                                         | THIS DRAWING I                                                                                                                                                                                                                                                                                                                                       | PROPERTY OF ILA  | GMBH, IT CAN NOT BE PUE | BLISHED | OR          | В |
| COMMUNICATED WITHOUT CONSENT OF ILA GMBH<br>DESCRIPTION |                                                                                                                                                                                                                                                                                                                                                      |                  |                         |         |             |   |
| NAME<br>Kheradvar                                       | Bench mounted single stainless steel valve on a column<br>for special water. Inlet connection: 70mm shank with G½<br>male thread. Height: 300mm. 150mm stand out.<br>Removable hose nozzle. Molded nylon handle with<br>media indication according to EN 13792. Rubber<br>compression control headwork, 3% x 360°. RAL 7035<br>powder coated finish. |                  |                         |         |             | A |
| 4                                                       | DRWAING NUMB                                                                                                                                                                                                                                                                                                                                         | r.<br>64.1000.20 | MM.0300                 |         | A3          |   |
| 170                                                     | scale:<br>2                                                                                                                                                                                                                                                                                                                                          |                  | 1                       | ]@      | PAGE: 1 / 1 |   |