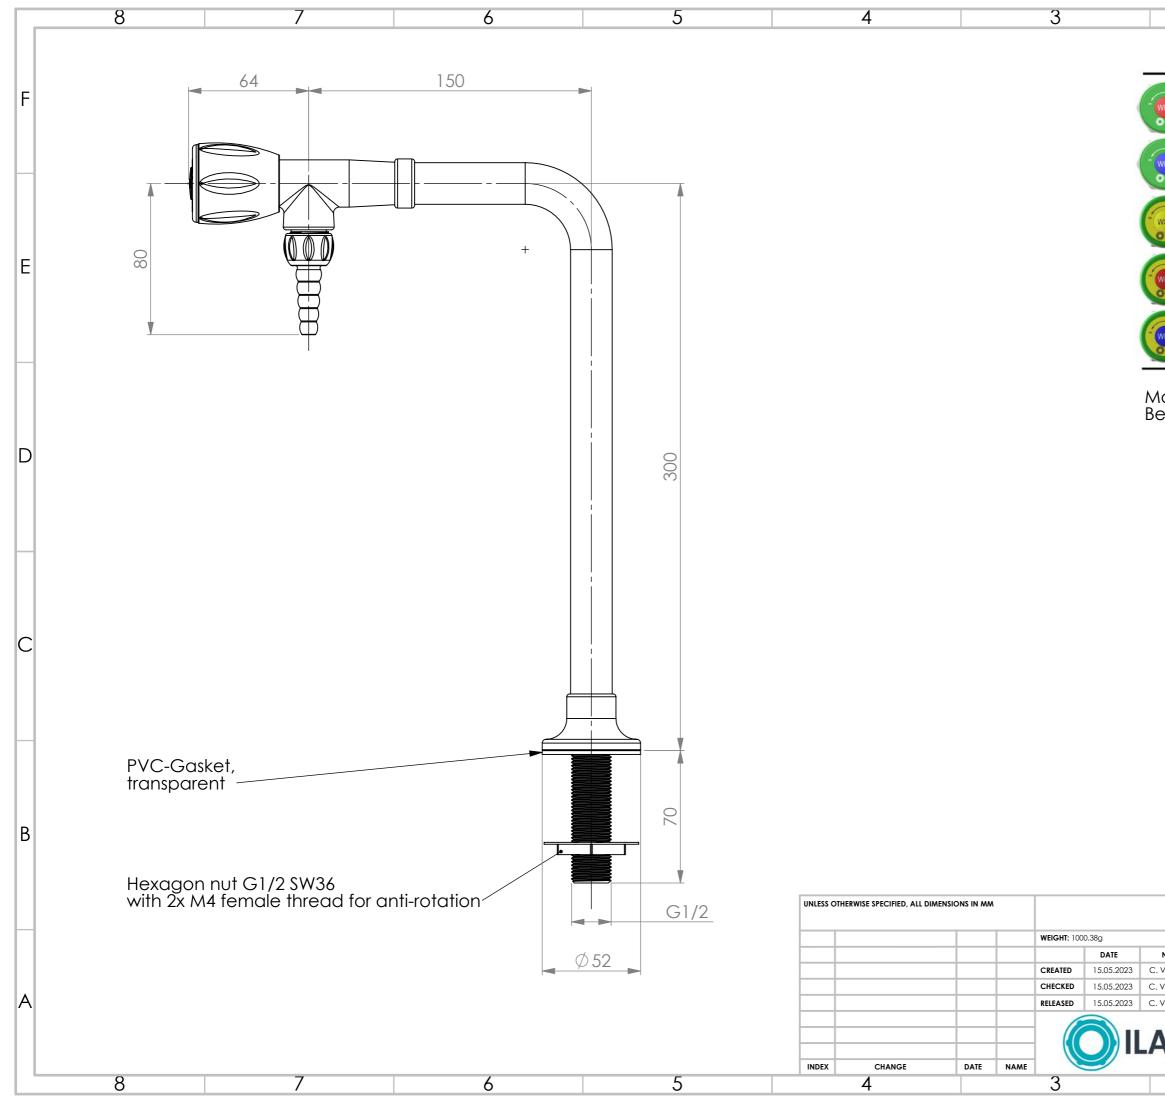

|                                                                                                              | 2                                                                                                                                                                                                                          | 1           |             |   |
|--------------------------------------------------------------------------------------------------------------|----------------------------------------------------------------------------------------------------------------------------------------------------------------------------------------------------------------------------|-------------|-------------|---|
|                                                                                                              | Media                                                                                                                                                                                                                      | MM          | <u>^</u>    |   |
|                                                                                                              | Potable water, ho                                                                                                                                                                                                          | t 02        | 2           | F |
| WPC -                                                                                                        | Potable water, co                                                                                                                                                                                                          | ld 03       | 3           | _ |
| WSP                                                                                                          | Spring water                                                                                                                                                                                                               | 04          | 4           |   |
| WNH                                                                                                          | Non-potable wate                                                                                                                                                                                                           | er, hot 05  | 5           | E |
| WNC                                                                                                          | Non-potable wate                                                                                                                                                                                                           | er, cold 06 | 5           |   |
| Max. bench thickness: 50 mm<br>ench drilling: $\emptyset$ 21+1 mm                                            |                                                                                                                                                                                                                            |             |             |   |
|                                                                                                              |                                                                                                                                                                                                                            | 1           |             | D |
|                                                                                                              |                                                                                                                                                                                                                            |             |             | С |
|                                                                                                              |                                                                                                                                                                                                                            |             |             | В |
| THIS DRAWING IS PROPERTY OF ILA GMBH, IT CAN NOT BE PUBLISHED OR<br>COMMUNICATED WITHOUT CONSENT OF ILA GMBH |                                                                                                                                                                                                                            |             |             |   |
| NAME<br>C. Vowinkel<br>C. Vowinkel<br>C. Vowinkel                                                            | Connection: //umm shank with G/2 male thread. Height:   300mm. U-Swivel spout with 200mm stand out and   removable plastic. hose nozzle Total stand out of 300mm.   Molded nylon handle with media indication according to |             |             | A |
| A                                                                                                            | drwaing number.<br>14.1000.20MM                                                                                                                                                                                            | .0300       | A3          |   |
|                                                                                                              | scale: 1:2<br>2                                                                                                                                                                                                            | 1           | PAGE: 1 / 1 |   |