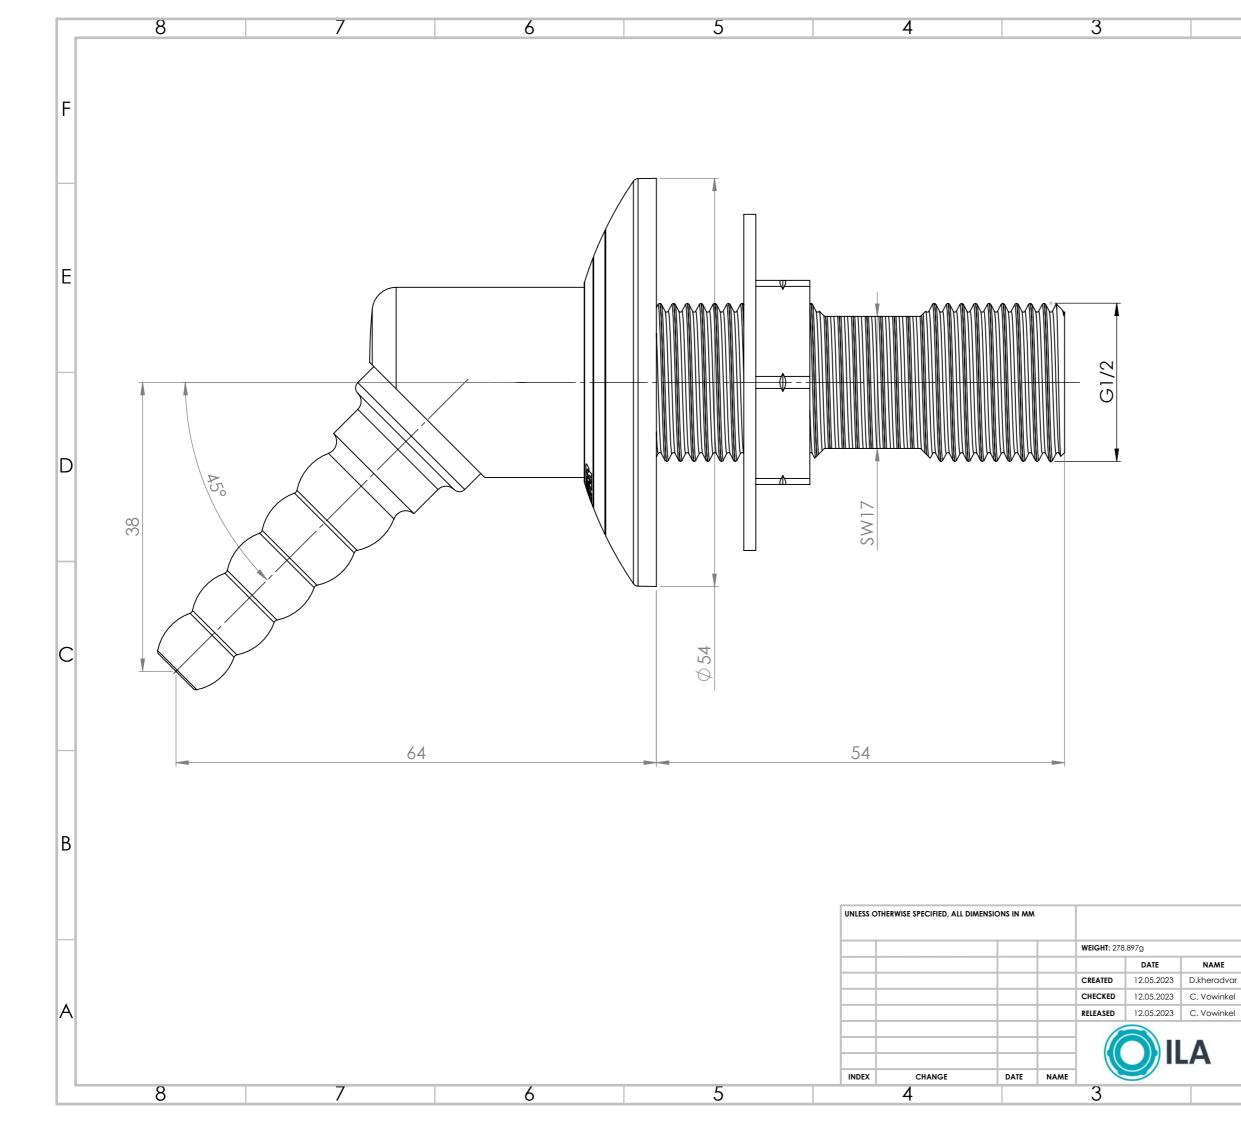

| 2                                                                                                                                                                                                                                                                                        |                         |               |   |
|------------------------------------------------------------------------------------------------------------------------------------------------------------------------------------------------------------------------------------------------------------------------------------------|-------------------------|---------------|---|
|                                                                                                                                                                                                                                                                                          | Media                   | MM            |   |
| ۲                                                                                                                                                                                                                                                                                        | Potable water, hot      | 02            | F |
|                                                                                                                                                                                                                                                                                          | Potable water, cold     | 03            |   |
|                                                                                                                                                                                                                                                                                          | Spring water            | 04            |   |
| ۲                                                                                                                                                                                                                                                                                        | Non-potable water, hot  | 05            |   |
| ۲                                                                                                                                                                                                                                                                                        | Non-potable water, cold | 06            | _ |
| ۲                                                                                                                                                                                                                                                                                        | Coolant water, return   | 11            | E |
|                                                                                                                                                                                                                                                                                          | Coolant water, feed     | 12            |   |
|                                                                                                                                                                                                                                                                                          | Natural gas             | 20            |   |
|                                                                                                                                                                                                                                                                                          | Liquefied petroleum gas | 21            |   |
| ۲                                                                                                                                                                                                                                                                                        | Compressed air          | 38            | D |
| ۲                                                                                                                                                                                                                                                                                        | Nitorgen                | 35            |   |
|                                                                                                                                                                                                                                                                                          | Carbon dioxide          | 40            |   |
|                                                                                                                                                                                                                                                                                          | Argon                   | 47            |   |
|                                                                                                                                                                                                                                                                                          | Helium                  | 48            |   |
|                                                                                                                                                                                                                                                                                          | Low vacuum              | 59            | С |
| Max. panel thickness: 33mm<br>Panel drilling: Ø21+1 mm                                                                                                                                                                                                                                   |                         |               |   |
| THIS DRAWING IS PROPERTY OF ILA GMBH, IT CAN NOT BE PUBLISHED OR<br>COMMUNICATED WITHOUT CONSENT OF ILA GMBH                                                                                                                                                                             |                         |               | В |
| DESCRIPTION<br>Panel mounted 45° fume hood outlet in brass for water, burning<br>gases, 2.0 technical gases and vacuum. Inlet connection: 54mm shank<br>with G½ male thread. Fixed serrated brass hose nozzle. Media<br>indication according to EN 13792. RAL 7035 powder coated finish. |                         |               | A |
| drwaing number.<br>93                                                                                                                                                                                                                                                                    | 8.3300.16MM.0050        | A3            |   |
| SCALE: 2:1                                                                                                                                                                                                                                                                               |                         | • PAGE: 1 / 1 |   |